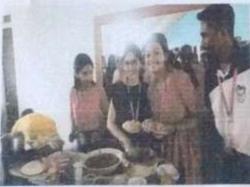

ensocue and acreary men arrange.

Report on Campus Bazaur 2023

A business fair entitled "Compus Bezier 2023" was organized on 19° May 2023 at Hally Cross College, Agartalo by Department of Commerce in order to encourage students for imbibling them with self-employment culture. This for has been inaugurated by the Principal, Dr. Fr. Benny K. John, CSC along with Chief Guest, Mr. Siddherte Neg. MD Mengel Murti Industries. All the departments have actively participated in the program and have displayed their stalls in the fair. Total of 30 different stalls (comprises of 105 students) were displayed by the students in the fair which includes stracks, food stalls, handmade jewelries, handmade bags, pointings, plant suplings etc. This activity is an initiative to develop entrepreneurial skills among students under the umbreilla of Holy Cross College. Through this program students were encouraged to apply various locatices of buying and selling strategies in business. All the students have given a remarkable response with a sales estimation of ₹ 45000/- (approx). The data regarding sales were collected by the group of students at the end of the program, which enhance the practicality of applied accounting by the students. To boost the business culture in the campus, the College will take initiatives for conducting such programs in the near future.