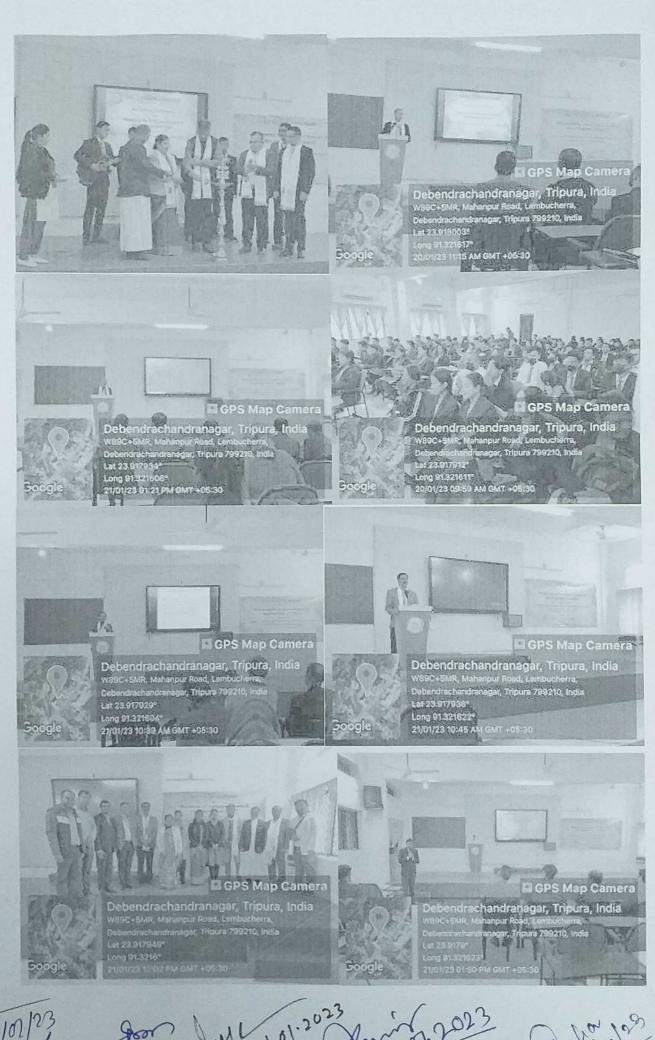

### National Seminar on: "Roadmap for Inclusive Growth and Development in India"

Two days' national seminar on the topic "Roadmap for Inclusive Growth and Development of India" was organized by the Department of Commerce and IQAC of Holy Cross College on 20th and 21st January, 2023. The seminar was sponsored by ICSSR-NERC, Shillong. The program was initiated on 20th January, 2023 with the introduction of the theme of the seminar by Dr. Shankha Shubhra Bhadra followed by the Welcome address of the Principal Dr. Fr. Benny K John, CSC. After the felicitation of Dignitaries, the lighting of the lamp was ushered by the Principal and other dignitaries.

The formal program was started with the Key Note Speech by Shri Satwant Singh Sahota, General Manager (OIC) RBI and then a Panel discussion was held by the Resource persons Prof. Debarshi Mukherjee, Head, Dept of Management, TU; Smt. Swapna Debnath, Additional Director, Industries and Commerce and Dr. Bidhu Kanti Das, Asso. Professor, MZU. This session was followed by question-answer session, initiated by Mrs. Nazmun Nahar Begam, where the participants and students asked various questions and the resource persons answered all of them patiently making the whole session a truly interactive one. The first Session came to the end with the Vote of Thanks, given by Mrs. Sharmista Rakshit.

The first Technical Session was started at 12.00 noon, chaired by Mr. Chandrashekhar Pillai, where four participants presented their research papers on various topics and the session came to the end with an interactive question-answer session. After lunch the 2<sup>nd</sup> Technical Session was started at 2.00 p.m., chaired by Dr. Mainul Islam, where two participants presented their research papers and this session too came to the end with an interactive question-answer session.

The 2<sup>nd</sup> day's program was started with the welcome address by the Principal Dr. Fr. Benny K John, CSC and felicitation of Dignitaries. Then a Panel discussion was held by the Resource persons Prof. A. K. Sana, Calcutta University, Dr. Indraneel Bhowmik, Professor, TU and Dr. Arjun Gope, Asso. Professor, Ramthakur College. This session was followed by question-answer session, initiated by Ms. Mandrita Saha, where the participants and students asked various questions and the resource persons answered all of them patiently making the whole session a truly interactive one. The first Session came to the end with the Vote of Thanks, given by Mrs. Sharmili Chakraborty.

The Technical Session was started at 12.00 noon, Chaired by Dr. Rupak Das, where five participants presented their research papers on various topics and the session came to the end with an interactive question-answer session. After lunch the Valedictory Speech was given by Mr. Loken Das, General Manager, NABARD. The two days' program came to the end with the Vote of Thanks, given by Dr. Shankha Shubhra Bhadra. Along with the paper presenters, 134 students registered their name as participants and all the faculty members of the Dept. of Commerce, Dept. of Business Administration and Dept. of Political Science were present in both days' programs. It was a successful event indeed.