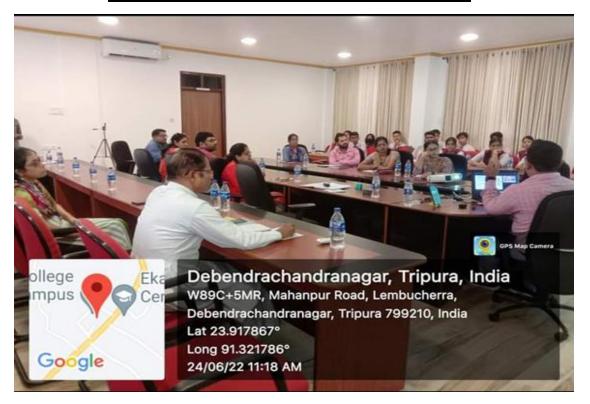

### National Level Workshop on 'Intellectual Property Rights'

25th June, 2022

National level workshop was conducted on 'Intellectual Property Rights' by the Department of Human Physiology in collaboration with Internal Quality Assurance Cell (IQAC) and Department of Business Administration, Holy Cross College on 24<sup>th</sup> - 25<sup>th</sup> June 2022. This workshop was conducted to make the students aware on what 'Intellectual Property Rights (IPR)' is and why it's necessary especially in today's world of liberal and globalised economy where ideas and invention are also treated as a product. It was conducted in a hybrid mode (offline and offline). Total no. of participants was 71 across different states of India and covering a major section of academicians, research scholars, industrial persons and students.

On the first day, the workshop started by 11:00 am and was inaugurated by Dr. Sandeep Roy Sarkar, Convener & HoD Human Physiology, HCC, afterwards he welcomed everyone present in the workshop. Technical session was held by Dr. Sushobhan Sengupta, IQAC Coordinator & HoD Business Administration, HCC.