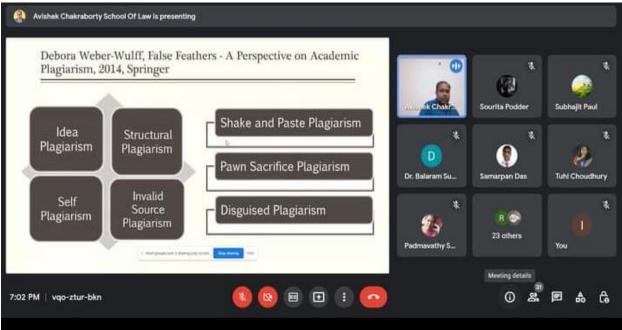

The second technical session was taken by Dr. Avishek Chakraborty Assistant Professor, School of Law (Bangalore Campus) Christ Deemed to be University, Bangalore. During his session he explained what plagiarism is, what are its types, moral and ethical aspects of plagiarism and how one performs it. If one does it then permissible penalties were explained by him with the help of an example of Joe Biden. He shared a personal incident related to plagiarism which made the session a bit more interesting. At the end of the session, he advised us to avoid plagiarism as one should be respectful to the hard work of fellow researchers.