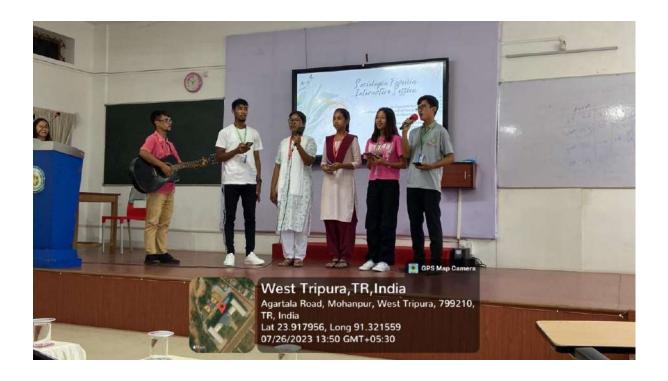

The workshop, led by esteemed resource persons from different departments, including Ms. Mandrita Saha (Assistant Professor, Department of Commerce), Ms. Kianguiliu Pamei (Library In-Charge), and faculty members from the Department of Sociology - Ms. Sentienla, Mr. Joel L. Darlong, and Ms. Genesis Debbarma, commenced with an inauguration ceremony, setting the tone for the two-day program. On the first day, the resource persons emphasized the importance of digital tools in today's technologically advanced world and their significance in the field of sociology. Throughout the workshop, students were engaged in interactive sessions on Google Tools for Research, photo scanning techniques, and geo-tagging applications. These practical sessions provided hands-on experience, enabling students to digitize physical photographs and documents, and tag locations using smartphones and GPS-enabled devices for social research and data collection.

#### Day - 1 (10th May, 2023)

| 1 | Registration                                                                                                                                                                     | 09:00 am - 09:15 am |
|---|----------------------------------------------------------------------------------------------------------------------------------------------------------------------------------|---------------------|
|   | Technical Session – I  Topic: IT Tools  Speaker: Mandrita Saha, Assistant Professor,                                                                                             | 09:15 am – 11:00 am |
|   | Department of Commerce<br>Room: F1-08<br>Students: 6 <sup>th</sup> , 4 <sup>th</sup> & 2 <sup>nd</sup> Semester                                                                  |                     |
| 2 | Parallel Session – II  Topic: Google Drive & Google Form  Speaker: Joel Lalengliana Darlong  Assistant Professor  Room: Computer Lab  Students: 6 <sup>th</sup> Semester         | 11:00 am – 12:30 pm |
| 3 | Parallel Session – II  Topic: Mobile scanning apps (Adobe Scan)  Speaker: Genesis Debbarma, Assistant Professor  Room: G-16  Students: 4 <sup>th</sup> Semester                  | 11:00 am – 12:30 pm |
| 4 | Parallel Session – II  Topic: Geo-Tagging (GPS Map Camera)  Speaker: Sentienla, Assistant Professor, Hod, Department of Sociology  Room: G-9  Students: 2 <sup>nd</sup> Semester | 11:00 am – 12:30 pm |
| 5 | Lunch Break                                                                                                                                                                      | 12:30 pm - 01:30 pm |
| 6 | Parallel Session – III  Topic: Google Drive & Google Form  Speaker: Joel Lalengliana Darlong  Assistant Professor  Room: Computer Lab  Students: 4th Semester                    | 01:30 pm – 02:30 pm |
| 7 | Parallel Session – III  Topic: Mobile scanning apps (Adobe Scan)  Speaker: Genesis Debbarma, Assistant Professor  Room: G-16 Students: 2 <sup>nd</sup> Semester                  | 01:30 pm – 02:30 pm |