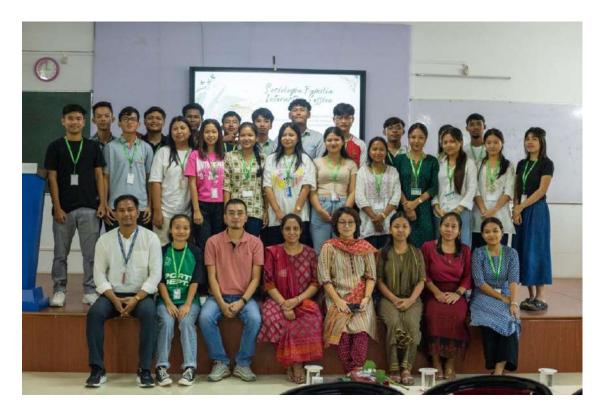

The workshop, led by esteemed resource persons from different departments, including Ms. Mandrita Saha (Assistant Professor, Department of Commerce), Ms. Kianguiliu Pamei (Library In-Charge), and faculty members from the Department of Sociology - Ms. Sentienla, Mr. Joel L. Darlong, and Ms. Genesis Debbarma, commenced with an inauguration ceremony, setting the tone for the two-day program. On the first day, the resource persons emphasized the importance of digital tools in today's technologically advanced world and their significance in the field of sociology. Throughout the workshop, students were engaged in interactive sessions on Google Tools for Research, photo scanning techniques, and geo-tagging applications. These practical sessions provided hands-on experience, enabling students to digitize physical photographs and documents, and tag locations using smartphones and GPS-enabled devices for social research and data collection.

The "Capacity Building: Empowering Students with Digital Tools" workshop proved to be a resounding success, equipping students from the Department of Sociology with crucial digital skills to excel academically and thrive in the ever-evolving digital landscape. The workshop's holistic approach, combined with hands-on learning, enhanced the students' digital literacy and overall educational experience.