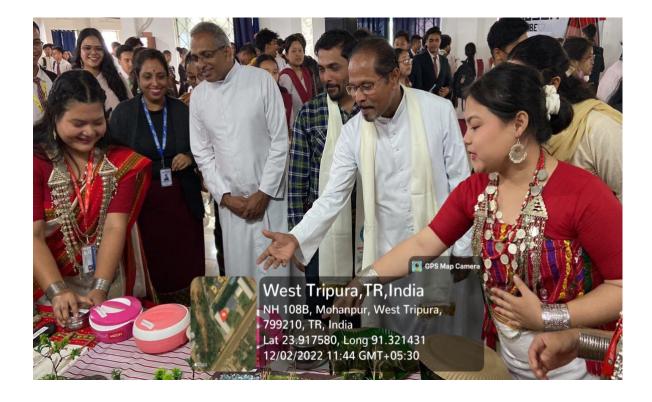

The exhibition was inaugurated by the Chief Guest, Mr. Sumit Das, and Dr. Fr. Benny K. John, the Principal of Holy Cross College. The students showcased the rich culture, language, and livelihood of the Molsom, Khasia, Reang, Kaipeng, Darlong, Jamatia, Debbarma, and Kalai tribal communities of Tripura.

#### Exhibition to be inaugurated by Chief Guest and Dr. Fr. Benny K. John

Invited Judges for the exhibition: Chief Guest, Dr. Fr. Benny K. John Principal HCC, Fr. Joe Paul Vice Principal HCC, Dr. Rumki Nath HoD of Zoology