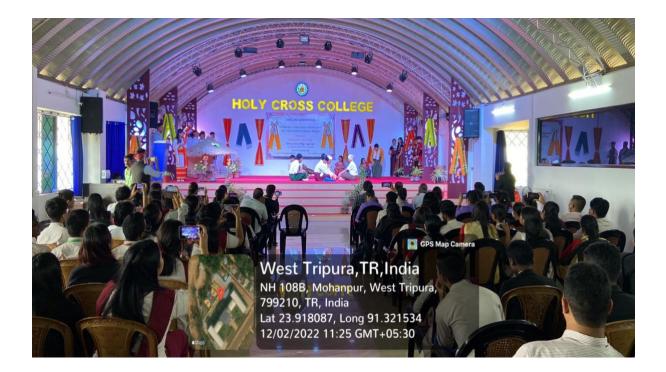

On December 2nd, 2022, the Department of Sociology, Holy Cross College hosted a one-day exhibition on the theme "Language, Culture and Livelihood of Tribal communities in Tripura." Forty-two students from the Sociology department and 5 students from BA General participated in the exhibition. The exhibition drew over 250 visitors from various departments of the college, including a few alumni who also made an appearance. Before the exhibition commenced, a short inaugural program was held, starting with a prayer dance by the students, followed by a welcome address from Dr. Fr. Benny K. John, the Principal of Holy Cross College. Ms. Sentienla, the Head of the Department of Sociology, then shared the concept note. Thereafter, the Chief guest of the exhibition Mr. Sumit Das, the Research Officer of Tripura Tribal Research & Cultural Institute, gave a short speech. The 5th semester students of the department then played a live performance depicting the lifestyle of the Halam and Mog tribal communities of Tripura, which was well-received by the audience. The program concluded with the National Anthem.

One-day Exhibition Organized by the Department of Sociology 2nd December 2022

Time: 10:30 am - 03:30 pm

- 1. Introduction of the program by the MCs
- 2. Prayer Dance by the 1<sup>st</sup> Semester students
- 3. Welcome address by Dr. Fr. Benny K. John, CSC, Principal Holy Cross College
- 4. Concept note by Sentienla, HoD, Department of Sociology
- Speech by Chief Guest, Mr. Sumit Das, Research Officer, Tripura of Tribal Research & Cultural Institute
- 6. Skit by 5th Semester Students of Department of Sociology
- 7. Vote of Thanks
- 8. National Anthem