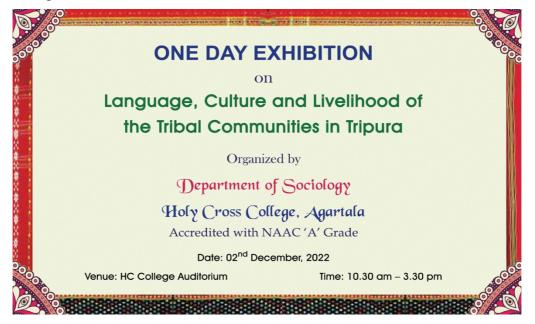

#### REPORT ON ONE DAY EXHIBITION ON THE THEME "LANGUAGE, CULTURE AND LIVELIHOOD OF TRIBAL COMMUNITIES IN TRIPURA" Date: 2<sup>nd</sup> DECEMBER, 2022 (Friday)

Venue: College Auditorium

Timing: 10:30 am - 3:30 pm

#### ONE DAY EXHIBITION ON THE THEME "LANGUAGE, CULTURE AND LIVELIHOOD OF TRIBAL COMMUNITIES IN TRIPURA"

Organised by Department of Sociology, Holy Cross College, Agartala Date: 2<sup>nd</sup> DECEMBER, 2022 (Friday) Venue: College Auditorium

Timing: 10:30 to 3:30