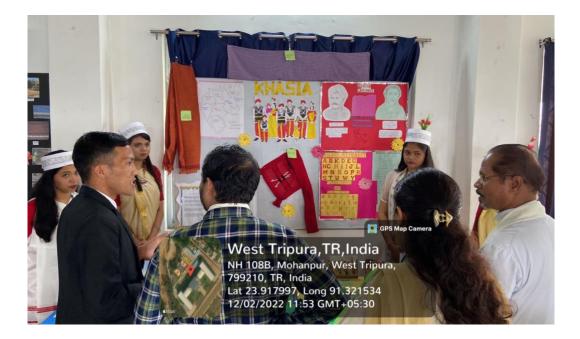

The exhibition was inaugurated by the Chief Guest, Mr. Sumit Das, and Dr. Fr. Benny K. John, the Principal of Holy Cross College. The students showcased the rich culture, language, and livelihood of the Molsom, Khasia, Reang, Kaipeng, Darlong, Jamatia, Debbarma, and Kalai tribal communities of Tripura.