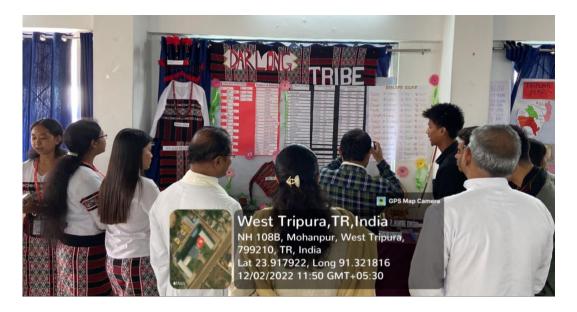

The exhibition was inaugurated by the Chief Guest, Mr. Sumit Das, and Dr. Fr. Benny K. John, the Principal of Holy Cross College. The students showcased the rich culture, language, and livelihood of the Molsom, Khasia, Reang, Kaipeng, Darlong, Jamatia, Debbarma, and Kalai tribal communities of Tripura.

The exhibition served as a new way of storytelling, conveying the richness of local cultural heritage through curated collaborative creative models. Overall, the exhibition was a successful endeavor, offering a platform for students to showcase their hard work and learning outcomes while promoting cultural diversity and awareness.